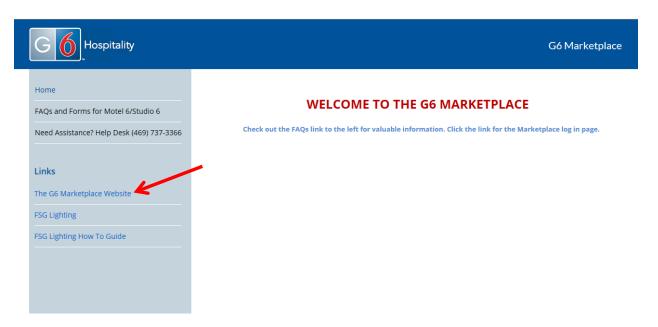

## THE G6 MARKETPLACE

- 1. Click the link <a href="http://www.g6hpurchasingco.com/">http://www.g6hpurchasingco.com/</a> You can log in from anywhere you have internet access!
- 2. When the window opens, click **The G6 Marketplace Website** on the left side of the screen under "Links"