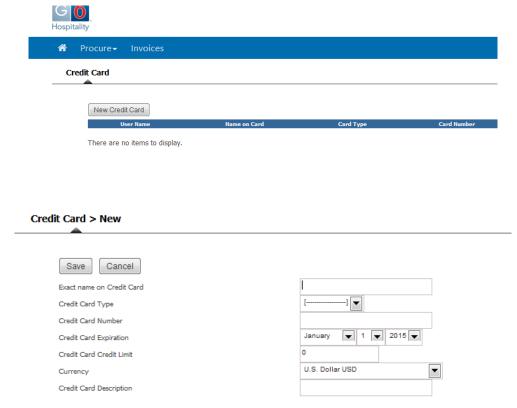

- 4. Once you are logged in, you will set up your Payment Type
  - On the home page under Procure, hold your mouse over Administration
  - Click on Account Admin

Click New Credit Card button and enter the credit card information
The Credit Card Description is a name you want give to the card in the system.

Click Save

Training documents and Users Guide for the G6 Marketplace are available on the same page under FAQs and Forms for Motel 6/Studio 6