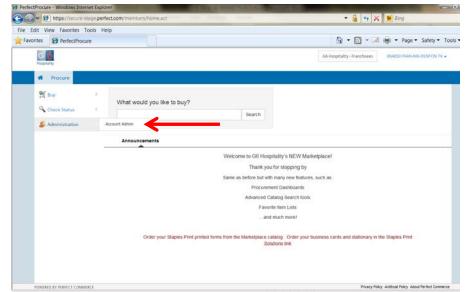

- 4. Once you are logged in, you will set up your Payment Type
  - On the home page under Procure, hold your mouse over Administration
  - Click on Account Admin

Click New Credit Card button and enter the credit card information
The Credit Card Description is a name you want give to the card in the system.